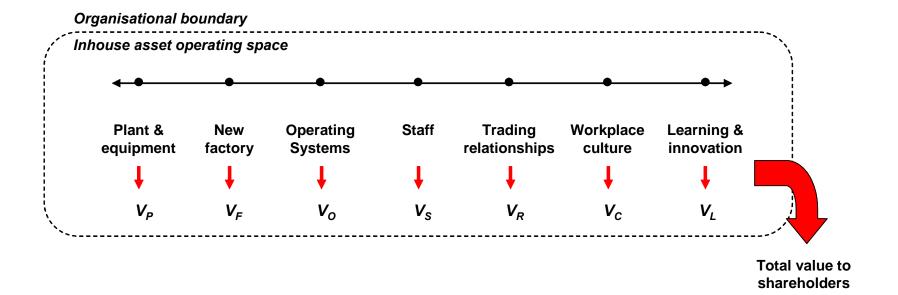

# What is sustainability

### What is its value?

|                                                                                                      | CUF                                        | RENT BASELINE                                | INITIATIVE IMPA               | ACT - BENEFITS                                                                                                                                                    | S                                                                                                                                                                               |                                                             |                                                                             |                                                     |                                                        |                                                  |                            |                                                  |                                               | NEW BASELINE |                           |                    |                       |            |             |                 |
|------------------------------------------------------------------------------------------------------|--------------------------------------------|----------------------------------------------|-------------------------------|-------------------------------------------------------------------------------------------------------------------------------------------------------------------|---------------------------------------------------------------------------------------------------------------------------------------------------------------------------------|-------------------------------------------------------------|-----------------------------------------------------------------------------|-----------------------------------------------------|--------------------------------------------------------|--------------------------------------------------|----------------------------|--------------------------------------------------|-----------------------------------------------|--------------|---------------------------|--------------------|-----------------------|------------|-------------|-----------------|
|                                                                                                      | Value<br>(total \$ for a<br>calender year) | Proportion (% of total time, cost or people) | Number<br>(days or<br>people) | C. Joseph                                                                                                                                                         | I A TIO                                                                                                                                                                         | C1 - Customer service<br>C2 - Customer satisfaction surveys | Chart invoicing     S1 - Supen isor role     S2 - Supen isor access to infe | S3 - New product Iraining Cons pracoss improvements | T1 - Streamline site ardering<br>T2 - Trade scheduling | T3 - Supply eptimisation<br>T4 - Order ancessing | P1 - Pred Estimate earlier | P2 - Construction prefities<br>P3 - BOG accuracy | P4 - eT ender farmats<br>O1 - Cons dept reles | 02 - MH way  | 03 - Cans Admin processes | Total              | Value                 | Proportion | Number      | Cha             |
|                                                                                                      |                                            |                                              |                               |                                                                                                                                                                   |                                                                                                                                                                                 | n                                                           |                                                                             |                                                     | <b>-</b> 1                                             |                                                  |                            |                                                  |                                               |              |                           |                    |                       |            |             | $\equiv$        |
| ROFITABILITY<br>Revenue                                                                              | 117,000,000                                |                                              | 624                           | Jobs finalled in cales   sar 20<br>Jobs: 2002 = 711, 20   490                                                                                                     |                                                                                                                                                                                 |                                                             |                                                                             | $\mathbf{A} \mathbf{U}$                             |                                                        | W                                                |                            |                                                  |                                               |              |                           |                    | 117,000,000           |            |             | 24              |
| Sydney                                                                                               | 76,000,000                                 |                                              | 420                           | 2002 = \$76m, 2001 = \$50m                                                                                                                                        | ANITA, 2003 figures                                                                                                                                                             |                                                             | -                                                                           |                                                     |                                                        |                                                  |                            |                                                  |                                               |              | -                         |                    | 76,000,000            |            | 42          | 20              |
| Sydney<br>H&L                                                                                        | 19,000,000                                 |                                              | 118                           |                                                                                                                                                                   |                                                                                                                                                                                 |                                                             |                                                                             |                                                     |                                                        |                                                  |                            |                                                  |                                               |              |                           |                    | 19,000,000            |            |             | 120<br>18       |
| Major projects (Duplexes)<br>average revenue per job                                                 | 22,000,000<br>187,500                      |                                              | 86                            | 2002 = \$20m, 2001 = \$22m                                                                                                                                        | ANITA, 2003 figures                                                                                                                                                             |                                                             |                                                                             |                                                     |                                                        |                                                  |                            |                                                  |                                               |              | -                         | _                  | 22,000,000<br>187,500 |            |             | 86              |
|                                                                                                      |                                            |                                              |                               |                                                                                                                                                                   |                                                                                                                                                                                 |                                                             |                                                                             |                                                     |                                                        |                                                  |                            |                                                  |                                               |              |                           |                    |                       |            |             |                 |
| Construction expense (incl. wty and 90 day)<br>average construction expense per job                  | 93,400,000                                 |                                              |                               | 2002 = \$95.8m                                                                                                                                                    | ANITA; 2003 calendar year                                                                                                                                                       |                                                             |                                                                             |                                                     |                                                        | 1% 0%                                            | 6                          | 0%                                               |                                               |              | -                         | 1%                 | 92,366,000            |            |             |                 |
| Gross margin                                                                                         | 23,600,000                                 |                                              | 20%                           |                                                                                                                                                                   |                                                                                                                                                                                 |                                                             |                                                                             |                                                     |                                                        |                                                  |                            |                                                  |                                               |              |                           |                    | 24,634,000            |            | 215         | 96              |
| Oresial assesses                                                                                     |                                            |                                              |                               |                                                                                                                                                                   |                                                                                                                                                                                 |                                                             |                                                                             |                                                     |                                                        |                                                  |                            |                                                  |                                               |              |                           |                    |                       |            |             |                 |
| General expense<br>Recruiting                                                                        | 530,942                                    | 60%                                          |                               | Estimate                                                                                                                                                          | Team analysis                                                                                                                                                                   |                                                             |                                                                             |                                                     |                                                        |                                                  |                            |                                                  |                                               |              | -                         |                    | 398,206               |            |             |                 |
| Supervisors                                                                                          | 392,435                                    |                                              |                               |                                                                                                                                                                   |                                                                                                                                                                                 |                                                             | 25%                                                                         |                                                     |                                                        |                                                  |                            |                                                  |                                               |              |                           | 25%                | 294,326               |            |             |                 |
| Other construction Advertising                                                                       | 138,506<br>2,000,000                       |                                              |                               | Estimate                                                                                                                                                          | J Lunney                                                                                                                                                                        | 10%                                                         |                                                                             |                                                     |                                                        |                                                  |                            |                                                  | 25%                                           |              | 0%                        | 25%<br>10%         | 103,880<br>1,800,000  |            |             |                 |
|                                                                                                      | 2,000,000                                  |                                              |                               |                                                                                                                                                                   |                                                                                                                                                                                 | 10.99                                                       |                                                                             |                                                     |                                                        |                                                  |                            |                                                  |                                               |              |                           | .076               | .,000,000             |            |             |                 |
| Overhead - Construction                                                                              |                                            |                                              |                               |                                                                                                                                                                   |                                                                                                                                                                                 |                                                             |                                                                             |                                                     | _                                                      |                                                  |                            |                                                  |                                               |              |                           |                    |                       |            |             |                 |
| Construction Supervisors                                                                             | 1,953,200                                  | 100%                                         | 19                            | Annualised couled by a people sect on-cost Estimate Derived "more all" be received expressed a 2004 Testimate Estimate Estimate office paperwork, meeting with AM | J Lumpy the Con June 2014                                                                                                                                                       |                                                             |                                                                             |                                                     |                                                        |                                                  |                            |                                                  |                                               |              |                           | -                  | 1,400,156             | 100%       | 13.6        | 62 -            |
| customer mgt                                                                                         | 195,320<br>1,275,146                       | 10%                                          |                               | Estimate                                                                                                                                                          | Poths in se                                                                                                                                                                     | 59                                                          |                                                                             |                                                     |                                                        |                                                  |                            |                                                  |                                               |              |                           | 75%<br>10%         | 48,830                | 3%<br>82%  |             |                 |
| construction<br>scheduling (forward)                                                                 | 1,275,146                                  | 66%<br>5%                                    |                               | Derived - "nor al" time receive a procedure 2004 les                                                                                                              | With interior                                                                                                                                                                   | $\cup$ $V$                                                  |                                                                             |                                                     | 10                                                     | T-                                               |                            | 00%                                              |                                               |              |                           | 10%                | 1,147,632             | 82%<br>0%  |             |                 |
| other admin                                                                                          | 195,320                                    | 10%                                          |                               | Estimate - other paperwork, meeting with AM                                                                                                                       | A withran, interviews                                                                                                                                                           |                                                             | 20%                                                                         |                                                     |                                                        | $\mathbf{}$                                      | - '                        | 100 %                                            |                                               |              |                           | 100%<br>20%<br>75% | 156,256               | 11%        |             |                 |
| ordering (expediting)                                                                                | 189,754                                    | 10%                                          |                               | Derived - paperwork, chasing up information                                                                                                                       | Pavithran, interviews                                                                                                                                                           |                                                             | 10%                                                                         |                                                     | 20%                                                    | 10%                                              | 30%                        | 5%                                               |                                               |              |                           | 75%                | 47,438                | 3%         |             |                 |
| Non-construction supervisors<br>Area Managers                                                        | 616,800                                    | 100%                                         | - 6                           |                                                                                                                                                                   | J Lunney, based on June 2004 figures<br>J Lunney, based on June 2004 figures                                                                                                    |                                                             |                                                                             |                                                     |                                                        |                                                  |                            |                                                  |                                               |              |                           |                    | 616,800               | 100%       | 6.0         |                 |
| Area Managers<br>disputes                                                                            | <b>523,000</b><br>52,300                   | 100%                                         | - 4                           | Estimate - esclated disputes                                                                                                                                      | A Pavithran, interviews                                                                                                                                                         | 50%                                                         |                                                                             |                                                     |                                                        |                                                  |                            |                                                  |                                               |              | -                         | 40%                | 523,000<br>26,150     | 100%<br>5% | 4.0         |                 |
| training/ coaching                                                                                   | 104,600                                    | 20%                                          |                               | Estimate                                                                                                                                                          | A Pavithran, interviews                                                                                                                                                         |                                                             | -25%                                                                        |                                                     |                                                        |                                                  |                            |                                                  |                                               |              |                           | 50%<br>-25%        | 26,150<br>130,750     | 25%        |             |                 |
| construction                                                                                         | 156,900                                    | 30%                                          |                               | Estimate - incl. site visits                                                                                                                                      | A Pavithran, interviews                                                                                                                                                         |                                                             |                                                                             |                                                     | 20%                                                    |                                                  | 0                          |                                                  |                                               |              | _                         | 0%<br>70%          | 156,900               | 30%        |             |                 |
| ordering<br>scheduling (forward)                                                                     | 104,600<br>52,300                          | 20%<br>10%                                   |                               | Estimate - incl. approvals<br>Estimate                                                                                                                            | A Pavithran, inteniews<br>A Pavithran, inteniews                                                                                                                                |                                                             |                                                                             |                                                     | 20%                                                    | 10%                                              | 6 40%                      | 40%                                              |                                               |              | -                         | -40%               | 31,380<br>73,220      | 6%<br>14%  |             |                 |
| other admin                                                                                          | 52,300                                     | 10%                                          |                               | Estimate - incl. reporting                                                                                                                                        | A Pavithran, interviews                                                                                                                                                         |                                                             |                                                                             |                                                     |                                                        |                                                  |                            | -0.10                                            |                                               |              | 100%                      | -100%              | 104,600               | 20%        |             |                 |
| Construction Admin                                                                                   | 301,000                                    | 100%                                         | 6                             | Annualised current cost and people, incl. on-costs                                                                                                                | J Lunney, based on June 2004 figures                                                                                                                                            |                                                             |                                                                             |                                                     |                                                        |                                                  |                            | 004                                              |                                               |              |                           | 100%               | 270,900               | 100%       | 5.4         | 40 -            |
| scheduling (forward)<br>scheduling (trade)                                                           | 30,100                                     | 10%                                          |                               | Estimate - portion of Cons Scheduler's time                                                                                                                       | A Pavithran, interviews                                                                                                                                                         |                                                             |                                                                             |                                                     | -                                                      |                                                  |                            | 100%                                             |                                               |              | -                         | 100%               | 75.250                | 0%<br>28%  |             |                 |
| ordering                                                                                             | 150,500                                    | 50%                                          |                               | Estimate                                                                                                                                                          | A Feethral in                                                                                                                                                                   | 00                                                          |                                                                             |                                                     | 3%                                                     |                                                  | 20%                        | 5%                                               |                                               |              |                           | 0%<br>75%          | 37.625                | 14%        |             |                 |
| construction                                                                                         | 90,300                                     | 30%                                          |                               | Estimate - incl. c st c , fin te                                                                                                                                  | Faithra in the sees                                                                                                                                                             |                                                             |                                                                             |                                                     |                                                        |                                                  |                            |                                                  |                                               |              | -42%                      | -42%               | 127,925<br>30,100     | 47%<br>11% |             |                 |
| customer mgt<br>Customer relations                                                                   | 30,100                                     | 10%                                          | 3.5                           | Estimate Annualised current stand prole                                                                                                                           | A Parthran internews  A Fathran in Section 1 A Parthran internews  A Fathran in Section 1 A Parthran internews  A Rathran internews  A Parthran internews  A Parthran internews | <b>5</b> 3                                                  | -                                                                           | v                                                   | ш                                                      |                                                  |                            |                                                  |                                               |              | -                         | 0%                 | 30,100                | 11%        | 3.5         | 50              |
| customer mgt                                                                                         | 80,500                                     | 50%                                          |                               | Estimate                                                                                                                                                          | A Pavithran, interviews                                                                                                                                                         |                                                             |                                                                             |                                                     |                                                        |                                                  |                            |                                                  |                                               |              | -80%                      | -80%               | 144,900               | 90%        | 0.0         | -               |
| disputes                                                                                             | 16,100<br>64,400                           | 10%                                          |                               | Estimate<br>Estimate                                                                                                                                              | A Pavithran, interviews                                                                                                                                                         |                                                             |                                                                             | -                                                   |                                                        |                                                  |                            |                                                  |                                               |              | 100%                      | 100%               | 16,100                | 10%<br>0%  |             |                 |
| construction                                                                                         | 64,400                                     | 40%                                          |                               | Estimate                                                                                                                                                          | A Pavithran, interviews                                                                                                                                                         |                                                             |                                                                             |                                                     |                                                        |                                                  |                            |                                                  |                                               |              | 100%                      | 100%               |                       | U%         |             |                 |
| Total Construction overhead                                                                          | 3,555,000                                  |                                              | 38.5                          | 5                                                                                                                                                                 |                                                                                                                                                                                 |                                                             |                                                                             |                                                     |                                                        |                                                  |                            |                                                  |                                               |              |                           |                    | 2,971,856             |            | 3           | 33 -            |
|                                                                                                      | 92,338                                     |                                              |                               |                                                                                                                                                                   |                                                                                                                                                                                 |                                                             |                                                                             |                                                     |                                                        |                                                  |                            |                                                  |                                               |              | _                         |                    |                       |            |             |                 |
| average per FTE average per construction supervisor                                                  | 102 800                                    |                                              |                               |                                                                                                                                                                   |                                                                                                                                                                                 |                                                             |                                                                             |                                                     |                                                        |                                                  |                            |                                                  |                                               |              | _                         |                    |                       |            |             |                 |
| average per area manager                                                                             | 130,750                                    |                                              |                               |                                                                                                                                                                   |                                                                                                                                                                                 |                                                             |                                                                             |                                                     |                                                        |                                                  |                            |                                                  |                                               |              |                           |                    |                       |            |             |                 |
| average per cons admin staff<br>average per customer relations staff                                 | 50,167<br>46,000                           |                                              |                               |                                                                                                                                                                   |                                                                                                                                                                                 |                                                             |                                                                             |                                                     |                                                        |                                                  |                            |                                                  |                                               |              | -                         | -                  |                       |            |             |                 |
| average per coacriner relations diany                                                                | 40,000                                     |                                              |                               |                                                                                                                                                                   |                                                                                                                                                                                 |                                                             |                                                                             |                                                     |                                                        |                                                  |                            |                                                  |                                               |              |                           |                    |                       |            |             |                 |
| Overhead - Non-Construction                                                                          |                                            |                                              |                               |                                                                                                                                                                   |                                                                                                                                                                                 |                                                             |                                                                             |                                                     |                                                        |                                                  |                            |                                                  |                                               |              |                           |                    |                       |            |             |                 |
| Accounts<br>Reconciliation                                                                           | 233,000<br>80,000                          | 34%                                          | 4.8                           | Annualised current cost and people, incl. on-costs<br>2 FTEs full time                                                                                            | Junney, based on June 2004 gure.                                                                                                                                                |                                                             |                                                                             |                                                     |                                                        |                                                  |                            |                                                  |                                               |              | -                         | 30%                | 209,000<br>56,000     | 27%        | 4.30557939  | <i>89</i> -     |
| Other departments                                                                                    |                                            | 34%                                          | i i                           | Addressed elsewhere, incl. HATS, HIC, PE, Sales                                                                                                                   |                                                                                                                                                                                 |                                                             | 14                                                                          |                                                     |                                                        |                                                  |                            |                                                  |                                               |              |                           | 50.10              | 50,500                | 27.70      |             |                 |
|                                                                                                      |                                            |                                              |                               | Dheel, attached in time and of many and define                                                                                                                    | Janney, based on June 200 gare A 7, 78 Dassif Co Yon busin                                                                                                                      |                                                             |                                                                             |                                                     |                                                        |                                                  |                            |                                                  |                                               |              |                           |                    |                       |            |             |                 |
| Interest Rate                                                                                        |                                            | 5%                                           |                               | poank rate used in time cost of money calculations                                                                                                                | United Con. You busin                                                                                                                                                           |                                                             |                                                                             | •                                                   |                                                        |                                                  | -                          |                                                  |                                               |              | -                         | -                  |                       |            |             |                 |
|                                                                                                      |                                            |                                              |                               |                                                                                                                                                                   |                                                                                                                                                                                 |                                                             |                                                                             |                                                     |                                                        |                                                  |                            |                                                  |                                               |              |                           |                    |                       |            |             |                 |
| PROCESS  Build time (modes)                                                                          |                                            |                                              | 27.67                         | Avg days from Constr Start to Final                                                                                                                               | ANITA 2004 Sevens analysis                                                                                                                                                      |                                                             |                                                                             |                                                     |                                                        |                                                  |                            |                                                  |                                               |              |                           |                    |                       |            | 20.9        | 93 .            |
| Build time (weeks) Construction time (incl. scheduling, ordering)                                    |                                            | 65%                                          | 18.00                         | Derived "normal" based on 2004 capacity and results                                                                                                               | ANITA, 2004 figures, analysis<br>ANITA, 2004 figures, analysis                                                                                                                  |                                                             |                                                                             |                                                     |                                                        |                                                  |                            |                                                  |                                               |              | -                         | 0%                 |                       | 86%        | 18.0        | 00              |
| Delays - scheduling, ordering                                                                        |                                            | 15%                                          | 4.06                          | Derived - sum of additional ordering and scheduling time                                                                                                          | A Pavithran, interviews                                                                                                                                                         |                                                             | 10%                                                                         |                                                     | 10%                                                    | 5%                                               | 6 10%                      | 10% 1                                            | 0%                                            |              |                           | 55%                |                       | 9%<br>1%   | 1.8         | 83              |
| Quality issues Disputes                                                                              |                                            | 10%                                          | 2.76                          | Estimate - incl. rework Estimate                                                                                                                                  | A Pavithran, intentews<br>A Pavithran, intentews                                                                                                                                | 10% 10%                                                     | 20%                                                                         | 10%                                                 |                                                        |                                                  |                            | 20% 2                                            | 3%                                            | 20%          | -                         | 90%<br>70%         |                       | 1%         | 0.2         |                 |
|                                                                                                      |                                            | 10%                                          | 2.76                          |                                                                                                                                                                   | Journally Internetts                                                                                                                                                            | 10% 10%                                                     | 20.70                                                                       |                                                     |                                                        |                                                  |                            |                                                  |                                               | 20.70        |                           | 7.576              |                       | 470        |             |                 |
| Avg completed jobs per construction supervisor                                                       |                                            |                                              | 32.84                         | 40                                                                                                                                                                |                                                                                                                                                                                 |                                                             |                                                                             |                                                     |                                                        |                                                  |                            |                                                  |                                               |              |                           |                    |                       |            | 45.8        | 31              |
| Supervisor construction capacity (person-weeks in a year) Construction activity (lob-weeks executed) |                                            |                                              |                               | # Supervisors x 48 weeks a year x % time spent building<br># iobs x average weeks to final                                                                        |                                                                                                                                                                                 |                                                             |                                                                             |                                                     |                                                        |                                                  |                            |                                                  |                                               |              | -                         | -                  |                       |            | 53<br>13.06 |                 |
| Net supervisor productivity (jobs per supervisor in a week)                                          |                                            |                                              |                               | Activity / capacity                                                                                                                                               |                                                                                                                                                                                 |                                                             |                                                                             |                                                     |                                                        |                                                  |                            |                                                  |                                               |              |                           |                    |                       |            | 24.3        |                 |
| CUSTOMER                                                                                             |                                            |                                              |                               |                                                                                                                                                                   |                                                                                                                                                                                 |                                                             |                                                                             |                                                     |                                                        |                                                  |                            |                                                  |                                               |              |                           |                    |                       |            |             |                 |
| Satisfaction                                                                                         |                                            |                                              |                               |                                                                                                                                                                   |                                                                                                                                                                                 |                                                             |                                                                             |                                                     |                                                        |                                                  |                            |                                                  |                                               |              |                           | -                  |                       |            |             |                 |
| Tribunal hearings                                                                                    | 10,385                                     |                                              | 54                            | Assumes each takes a day @\$50K p.a.                                                                                                                              | K Parker, based on 2003 figures                                                                                                                                                 | 20% 10%                                                     |                                                                             |                                                     |                                                        |                                                  |                            |                                                  |                                               | 5%           |                           | 35%                |                       |            | 36.1        | 0               |
| NNOVATION AND LEARNING                                                                               |                                            |                                              |                               |                                                                                                                                                                   |                                                                                                                                                                                 |                                                             |                                                                             |                                                     |                                                        |                                                  |                            |                                                  |                                               |              |                           |                    |                       |            |             |                 |
| Skills continuity (negative indicator)                                                               |                                            |                                              |                               |                                                                                                                                                                   |                                                                                                                                                                                 |                                                             |                                                                             |                                                     |                                                        |                                                  |                            |                                                  |                                               |              |                           |                    |                       |            |             |                 |
| Attrition                                                                                            |                                            |                                              |                               |                                                                                                                                                                   |                                                                                                                                                                                 |                                                             |                                                                             |                                                     |                                                        |                                                  |                            |                                                  |                                               |              |                           |                    |                       |            |             |                 |
| Construction Const Admin                                                                             |                                            |                                              | 17                            | Supervisors                                                                                                                                                       | Payroll figures (12 months to 30 June 200                                                                                                                                       | 4)                                                          |                                                                             |                                                     |                                                        |                                                  |                            |                                                  |                                               |              |                           |                    |                       |            | 17.0        | .00             |
| Const Admin<br>Const Mgt                                                                             |                                            |                                              | - 1                           | Construction Manager                                                                                                                                              |                                                                                                                                                                                 |                                                             |                                                                             |                                                     |                                                        |                                                  |                            |                                                  |                                               |              |                           |                    |                       |            | 1.0         | 30              |
| Cust relations                                                                                       |                                            |                                              | - 1                           | Loss of 1 FTE for maternity leave                                                                                                                                 |                                                                                                                                                                                 |                                                             |                                                                             |                                                     |                                                        |                                                  |                            |                                                  |                                               |              |                           |                    |                       |            | 1.0         | .00             |
| Trades                                                                                               |                                            |                                              |                               | Attrition not quantified                                                                                                                                          |                                                                                                                                                                                 |                                                             |                                                                             |                                                     |                                                        |                                                  |                            |                                                  |                                               |              |                           |                    |                       |            |             |                 |
| New positions Construction                                                                           |                                            |                                              |                               |                                                                                                                                                                   |                                                                                                                                                                                 |                                                             |                                                                             |                                                     |                                                        |                                                  |                            |                                                  |                                               |              |                           |                    |                       |            |             |                 |
| Const Admin                                                                                          |                                            |                                              | 3                             |                                                                                                                                                                   |                                                                                                                                                                                 |                                                             | 6                                                                           | ۸                                                   | 100                                                    | D -                                              | ! .                        | th                                               | n '                                           | 201          | $^{-}$                    | Λ                  | الماده أميا           | to ro      | Or 30       | 0 -             |
| Const Mgt                                                                                            |                                            |                                              | 1                             |                                                                                                                                                                   |                                                                                                                                                                                 |                                                             | C                                                                           | / Ari                                               | นทล                                                    | 12                                               | 1VI                        | ma                                               | 11.                                           | ノロ           | JO                        | . А                | ll right              | 12168      | CIVE        | <del>-)</del> ( |
| Cust relations                                                                                       |                                            |                                              |                               |                                                                                                                                                                   |                                                                                                                                                                                 |                                                             |                                                                             |                                                     |                                                        |                                                  |                            |                                                  |                                               |              |                           |                    |                       |            |             |                 |